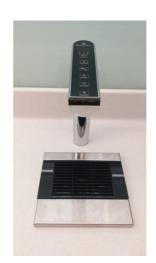

# **Faucet Style Drinking Water Dispenser**

### Pure Tech K-Tap Series K95 & K90

3 Temperature

New Generation - Smarter & Better Time to enjoy the new style drinking water experience

## **Features:**

- \*Stylish Faucet with Electrical Control
- \*Touch Pad to control 3 Temperature Water Choice
- \*LED Display for Temperature Reading
- \*Adopt Japan H5 Scratch Resistant Glass Surface
- \*Hot Water Safety Lock
- \*Safety Water Level Sensor Heater Protection
- \*Built-in Electricity Overload & Over-Heat Protection
- \*Adopt Patented Ceramic In-Direct Heating Process
- \*Adopt Water Cooled System for Main Unit
- \*Only Simple Cupboard Cutout Required