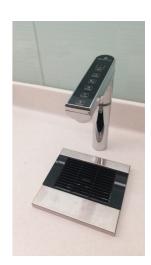

# **Faucet Style Drinking Water Dispenser**

### Pure Tech K-Tap Series K95 & K90

3 Temperature

New Generation - Smarter & Better Time to enjoy the new style drinking water experience

## **Features:**

- \*Stylish Faucet with Electrical Control
- \*Touch Pad to control 3 Temperature Water Choice
- \*LED Display for Temperature Reading
- \*Adopt Japan H5 Scratch Resistant Glass Surface
- \*Hot Water Safety Lock
- \*Safety Water Level Sensor Heater Protection
- \*Built-in Electricity Overload & Over-Heat Protection
- \*Adopt Patented Ceramic In-Direct Heating Process
- \*Adopt Water Cooled System for Main Unit
- \*Only Simple Cupboard Cutout Required