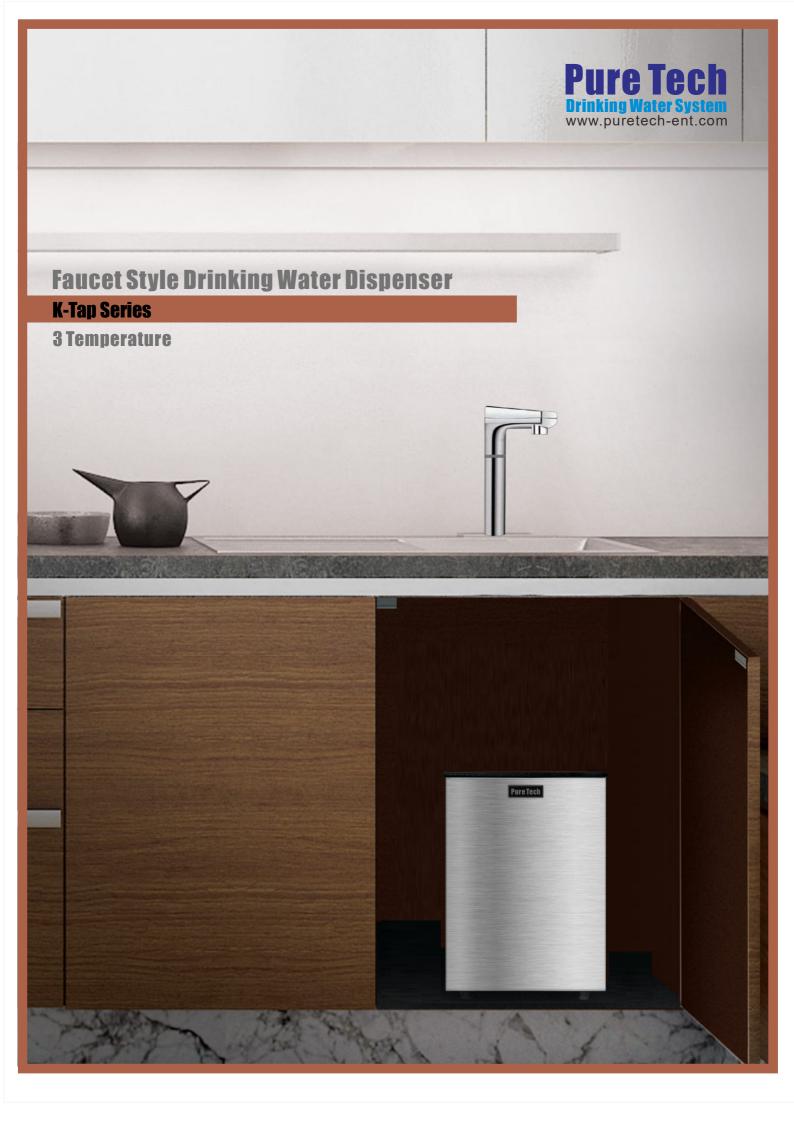

# **Faucet Style Drinking Water Dispenser**

### Pure Tech K-Tap Series K95 & K90

3 Temperature

New Generation - Smarter & Better Time to enjoy the new style drinking water experience