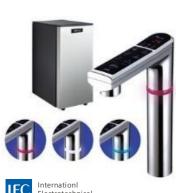

## **Features:**

- \*Stylish Faucet with Electrical Control
- \*Touch Pad to control 3 Temperature Water Choice
- \*LED Display for Temperature Reading
- \*Adopt Japan H5 Scratch Resistant Glass Surface
- \*Hot Water Safety Lock
- \*Safety Water Level Sensor Heater Protection
- \*Built-in Electricity Overload & Over-Heat Protection
- \*Adopt Patented Ceramic In-Direct Heating Process
- \*Adopt Water Cooled System for Main Unit
- \*Only Simple Cupboard Cutout Required